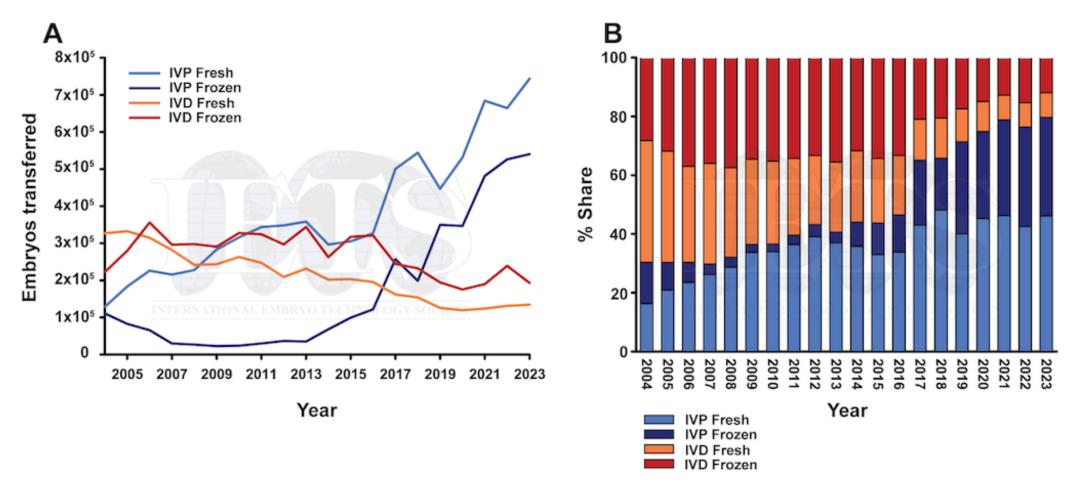

Embryo transfers in cattle in the period 2004-2023, according to the origin of the embryo (*in vivo* derived [IVD] or *in vitro* produced [IVP]) and the technique used (fresh or frozen-thawed). A) Number of embryos transferred; B) Percentage share of the total embryo transfers per year