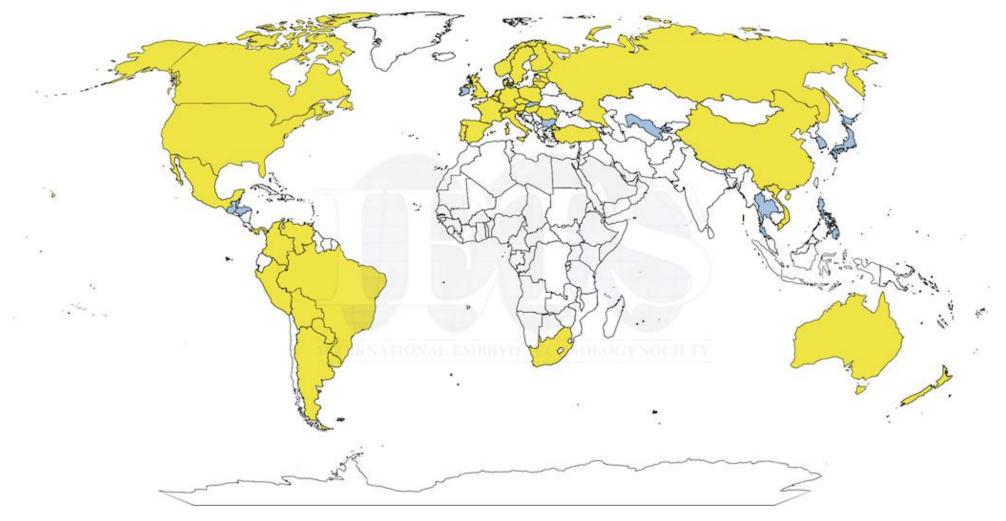

World political map showing the countries that submitted ET data (yellow) or with records about the import of embryos (blue) in 2023

Number of bovine embryos (in vivo derived [IVD], in vitro produced [IVP], and total) recorded in the period 2004-2023