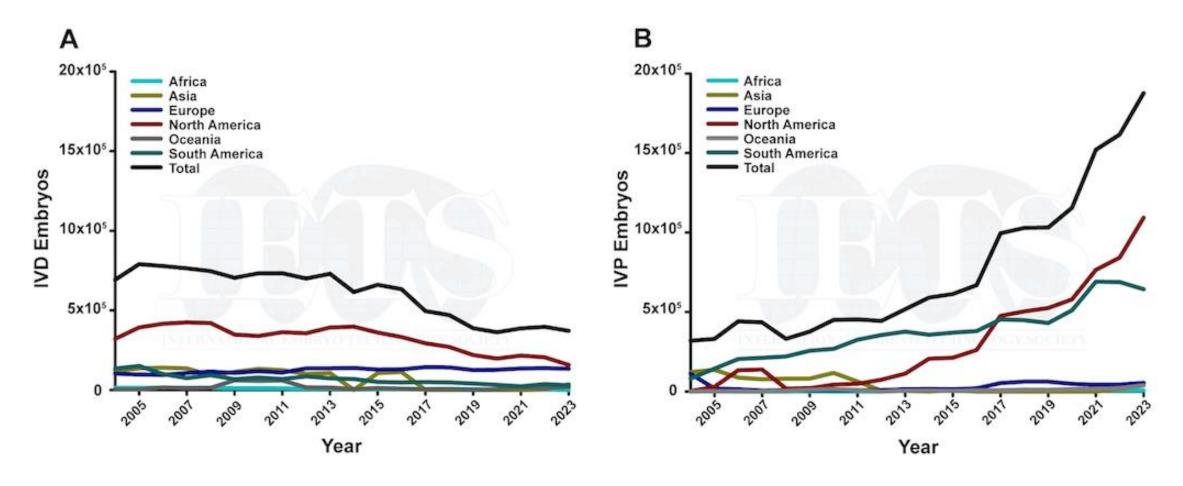

#### **Embryo transfers in livestock**

Number of bovine embryos produced or collected in cattle in the period 2004-2023, by continent. A) *in vitro* produced [IVP] embryos; B) *in vivo* derived [IVD] embryos