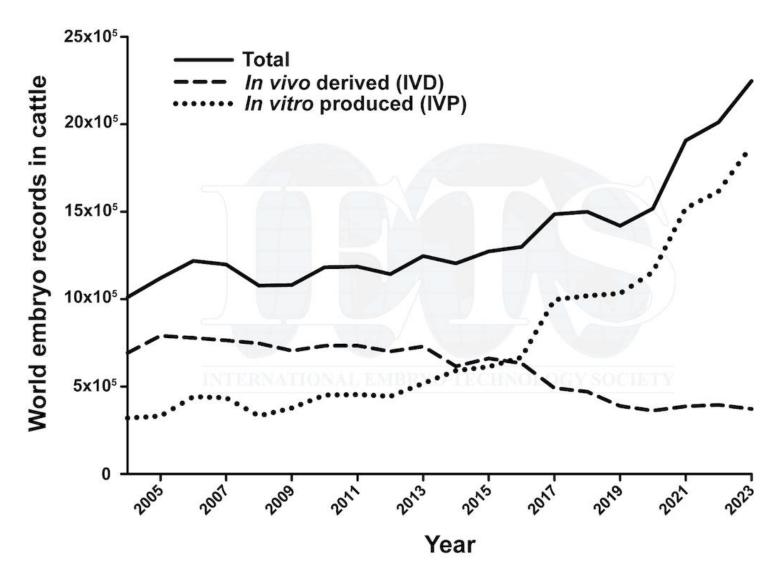

World political map showing the countries that submitted ET data (yellow) or with records about the import of embryos (blue) in 2023

Number of bovine embryos (in vivo derived [IVD], in vitro produced [IVP], and total) recorded in the period 2004-2023